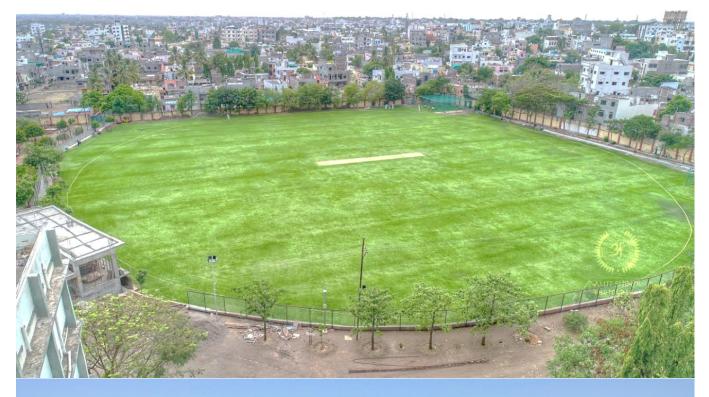

### **Cricket Ground**

Latur, Maharashtra, India Dayanand College of Law, Prakash Nagar, Latur, Maharashtra

413512, India Lat 18.420543°

Long 76.553591° 16/05/23 07:13 AM GMT +05:30 Note : Captured by GPS Map Camera

# GPS Map Camera

A

Latur, Maharashtra, India Dayanand College of Law, Prakash Nagar, Latur, Maharashtra 413512, India Lat 18.420543° Long 76.553591° 16/05/23 07:15 AM GMT +05:30 Note : Captured by GPS Map Camera