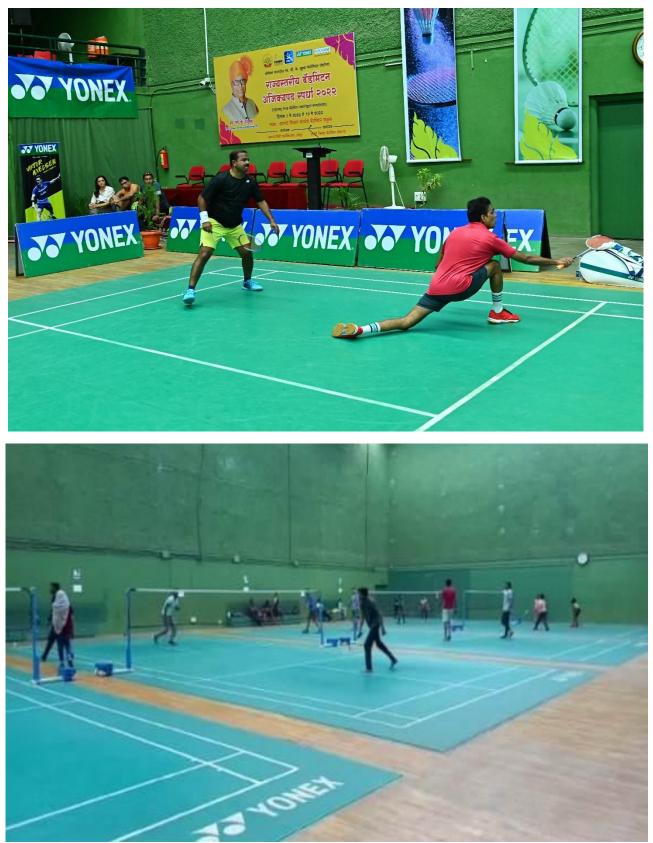

aharashtra 413512, India Lat 18.420543° Long 76.553591° 09/03/23 02:48 PM GMT +05:30 Note : Captured by GPS Map Camera

मुकाकचरा



### Solar panel



00

7000

# 💽 GPS Map Camera

### Latur, Maharashtra, India Dayanand College of Law, Prakash Nagar, Latur, Maharashtra

Dayanand College of Law, Prakash Nagar, Latur, Maharashtra 413512, India Lat 18.420543°

Long 76.553591° 09/03/23 02:29 PM GMT +05:30 Note : Captured by GPS Map Camera



# Solar Lights



# Water Heater Solar Panel





## Generator



**10 KV Battery** 





### Library (Photos/List of facilities)



**Book Issue Counter** 



# OPAC System





### **Library Books**



**Reading Room** 



# **Sports Facilities**



**Ground for Outdoor Games** 









**Discus throw** 

Javelin throw







# **Badminton Court**









# **Gymnasium Facility for Staff and Students**







# **Table Tennis**





GPS Map Camera

### **Fire Safety**





Latur, Maharashtra, India Dayanand College of Law, Prakash Nagar, Latur, Maharashtra 413512, India Lat 18.420543° Long 76.553591° 09/03/23 02:39 PM GMT +05:30 Note : Captured by GPS Map Came



Latur, Maharashtra, India Dayanand College of Law, Prakash Nagar, Latur, Maharashtra 413512, India Lat 18.420543° Long 76.553591° 08/03/23 02:11 PM GMT +05:30 Note : Captured by GPS Map Camera





### Auditorium







# Latur, Maharashtra, India

दयानंद सभागृह

Dayanand College of Law, Prakash Nagar, Latur, Maharashtra

413531, India.

Lat 18.401993°

Long 76.556985°

13/04/23 11:55 AM GMT +05:30



### **Seminar Hall**





Latur, Maharashtra, India Dayanand Law Collage,Latu