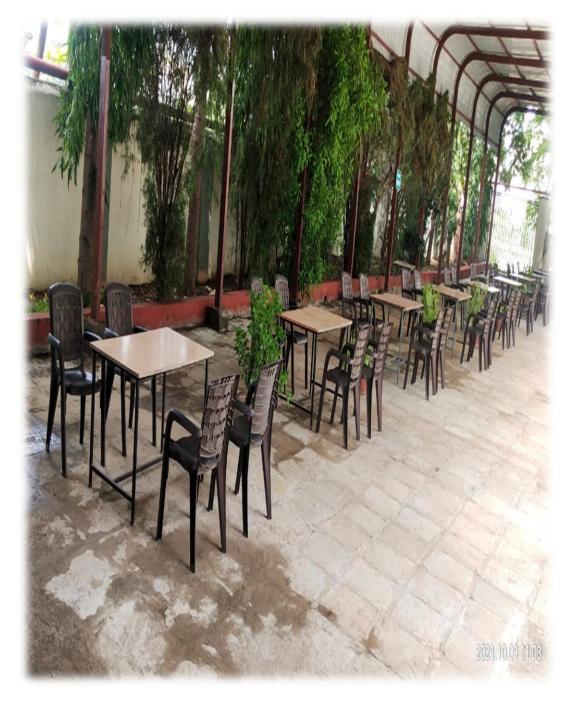

, Maharashtra 413531, India Lat 18.40181° Long 76.556879° 27/01/23 09:34 AM GMT +05:30



Google



## **Computer Lab**





### **Cricket Ground**







Latur, Maharashtra, India Dayanand College of Law, Prakash Nagar, Latur, Maharashtra

413512, India Lat 18.420543°

Long 76.553591° 16/05/23 07:13 AM GMT +05:30 Note : Captured by GPS Map Camera





# GPS Map Camera



A

Latur, Maharashtra, India Dayanand College of Law, Prakash Nagar, Latur, Maharashtra 413512, India Lat 18.420543° Long 76.553591° 16/05/23 07:15 AM GMT +05:30 Note : Captured by GPS Map Camera



# **Photos of infrastructural Facilities**













# Principal Chamber

Administrative Block



# **OS Chamber**



Librarian Chamber



# Moot Court Hall





# Drinking Water





# Water RO System





# Study Circle





# **Girls Hostel**





# **Boys Hostel**





# Canteen





### Greenery



# Cers Map Camera



Latur, Maharashtra, India Dayanand College of Law, Prakash Nagar, Latur, Maharashtra 413512, India Lat 18.420543° Long 76.553591° 09/03/23 02:45 PM GMT +05:30 Note : Captured by GPS Map Camera



# Greenery