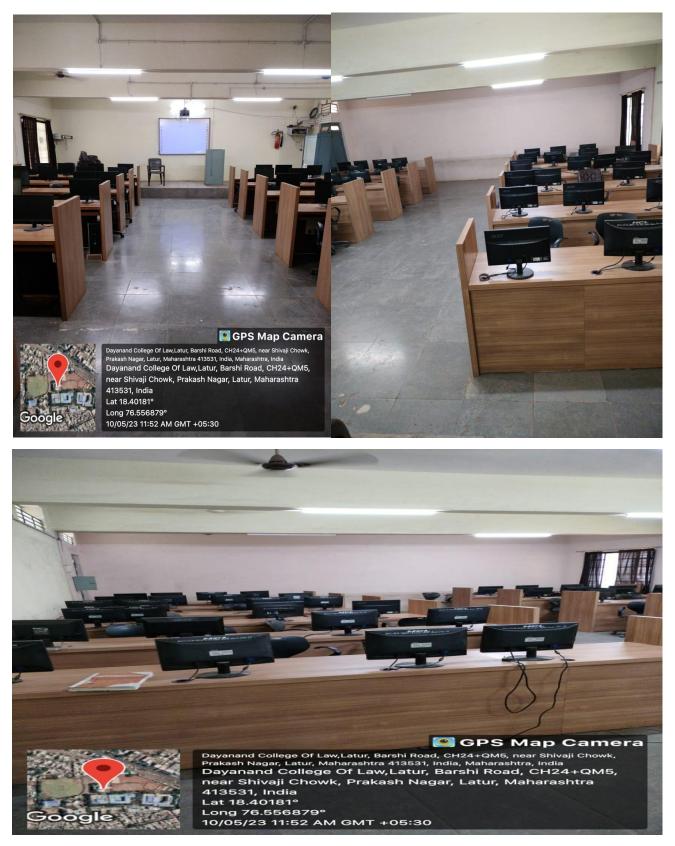

3531, India Lat 18.40181° Long 76.556879° 27/01/23 09:30 AM GMT +05:30





# GPS Map Camera



# Latur, Maharashtra, India

Dayanand Law Collage, Latur, Barshi Road, CH24+QM5, near Shivaji Chowk, Prakash Nagar, Latur, Maharashtra 413531, India Lat 18.40181° Long 76.556879° 27/01/23 09:33 AM GMT +05:30

### 💽 GPS Map Camera



Latur, Maharashtra, India Dayanand Law Collage, Latur, Barshi Road, CH24+QM5, near Shivaji Chowk, Prakash Nagar, Latur, Maharashtra 413531, India Lat 18.40181° Long 76.556879° 27/01/23 09:34 AM GMT +05:30



# 🔋 GPS Map Camera

### Latur, Maharashtra, India Dayanand Law Collage, Latur, Barshi Road, CH24+QM5, near Shivaji Chowk, Prakash Nagar, Latur, Maharashtra 413531, India Lat 18.40181° Long 76.556879° 27/01/23 09:34 AM GMT +05:30



Google



## **Computer Lab**





### **Cricket Ground**







Latur, Maharashtra, India Dayanand College of Law, Prakash Nagar, Latur, Maharashtra

413512, India Lat 18.420543°

Long 76.553591° 16/05/23 07:13 AM GMT +05:30 Note : Captured by GPS Map Camera





# GPS Map Camera



A

Latur, Maharashtra, India Dayanand College of Law, Prakash Nagar, Latur, Maharashtra 413512, India Lat 18.420543° Long 76.553591° 16/05/23 07:15 AM GMT +05:30 Note : Captured by GPS Map Camera



# **Photos of infrastructural Facilities**













# Principal Chamber

Administrative Block



# **OS Chamber**



Librarian Chamber



# Moot Court Hall





# Drinking Water





# Water RO System





# Study Circle





# **Girls Hostel**





# **Boys Hostel**





# Canteen





### Greenery



# Cers Map Camera



Latur, Maharashtra