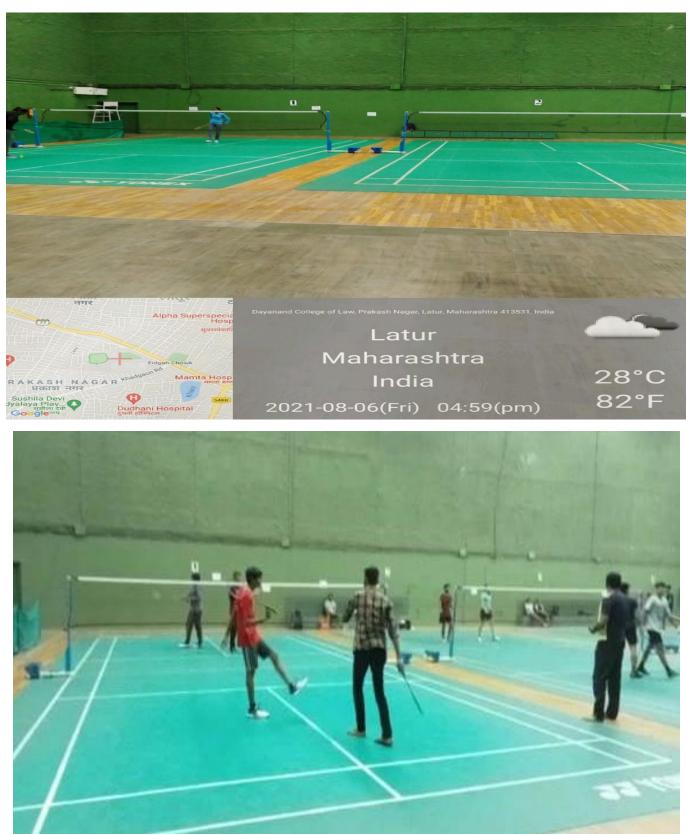

r, Maharashtra 413512, India Lat 18.420543° Long 76.553591° 09/03/23 02:48 PM GMT +05:30 Note : Captured by GPS Map Camera

मुकाकचरा



### Solar panel



00

7000

# 💽 GPS Map Camera

### Latur, Maharashtra, India Dayanand College of Law, Prakash Nagar, Latur, Maharashtra

Dayanand College of Law, Prakash Nagar, Latur, Maharashtra 413512, India Lat 18.420543°

Long 76.553591° 09/03/23 02:29 PM GMT +05:30 Note : Captured by GPS Map Camera



# Solar Lights



# Water Heater Solar Panel





## Generator



**10 KV Battery** 





### Library (Photos/List of facilities)



**Book Issue Counter** 



# OPAC System





### **Library Books**



**Reading Room** 



# **Sports Facilities**



**Ground for Outdoor Games** 









**Discus throw** 

Javelin throw







# **Badminton Court**









# **Gymnasium Facility for Staff and Students**







# **Table Tennis**





GPS Map Camera

### **Fire Safety**





Latur, Maharashtra, India Dayanand College of Law, Prakash Nagar, Latur, Maharashtra 413512, India Lat 18.420543° Long 76.553591° 09/03/23 02:39 PM GMT +05:30 Note : Captured by GPS Map Came



Latur, Maharashtra, India Dayanand College of Law, Prakash Nagar, Latur, Maharashtra 413512, India Lat 18.420543° Long 76.553591° 08/03/23 02:11 PM GMT +05:30 Note : Captured by GPS Map Camera





### Auditorium







# Latur, Maharashtra, India

दयानंद सभागृह

Dayanand College of Law, Prakash Nagar, Latur, Maharashtra

413531, India.

Lat 18.401993°

Long 76.556985°

13/04/23 11:55 AM GMT +05:30



### **Seminar Hall**





Latur, Maharashtra, India Dayanand Law Collage,