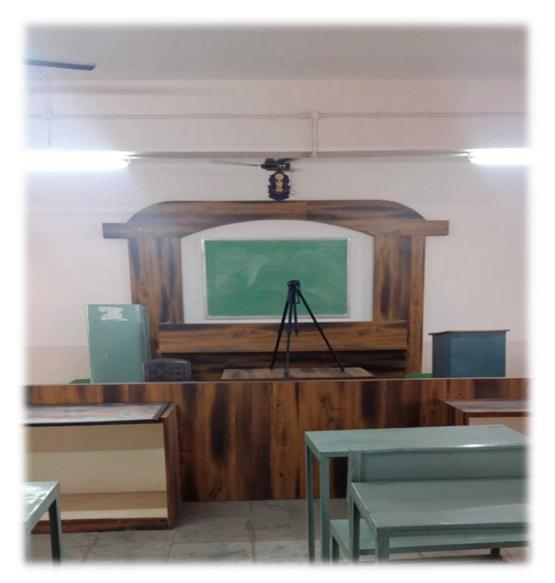

, Barshi Road, CH24+QM5, near Shivaji Chowk, Prakash Nagar, Latur, Maharashtra 413531, India Lat 18.40181° Long 76.556879° 27/01/23 09:34 AM GMT +05:30



Google



## **Computer Lab**





### **Cricket Ground**







Latur, Maharashtra, India Dayanand College of Law, Prakash Nagar, Latur, Maharashtra

413512, India Lat 18.420543°

Long 76.553591° 16/05/23 07:13 AM GMT +05:30 Note : Captured by GPS Map Camera





# GPS Map Camera



A

Latur, Maharashtra, India Dayanand College of Law, Prakash Nagar, Latur, Maharashtra 413512, India Lat 18.420543° Long 76.553591° 16/05/23 07:15 AM GMT +05:30 Note : Captured by GPS Map Camera



# **Photos of infrastructural Facilities**













# Principal Chamber

Administrative Block



# **OS Chamber**



Librarian Chamber



# Moot Court Hall





# Drinking Water





# Water RO System





# Study Circle





# **Girls Hostel**





# **Boys Hostel**





# Canteen





### Greenery



# Cers Map Camera



Latur, Maharashtra, India Dayanand College of Law, Prakash Nagar, Latur, Maharashtra 413512, India Lat 18.420543° Long 76.553591° 09/03/23 02:45 PM GMT +05:30 Note : Captured by GPS Map Camera



# Greenery