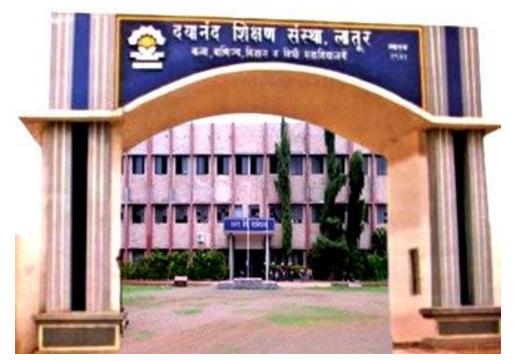

79° 27/01/23 09:34 AM GMT +05:30



# 🔋 GPS Map Camera

### Latur, Maharashtra, India Dayanand Law Collage, Latur, Barshi Road, CH24+QM5, near Shivaji Chowk, Prakash Nagar, Latur, Maharashtra 413531, India Lat 18.40181° Long 76.556879° 27/01/23 09:34 AM GMT +05:30



Google



## **Computer Lab**





### **Cricket Ground**







Latur, Maharashtra, India Dayanand College of Law, Prakash Nagar, Latur, Maharashtra

413512, India Lat 18.420543°

Long 76.553591° 16/05/23 07:13 AM GMT +05:30 Note : Captured by GPS Map Camera





# GPS Map Camera



A

Latur, Maharashtra, India Dayanand College of Law, Prakash Nagar, Latur, Maharashtra 413512, India Lat 18.420543° Long 76.553591° 16/05/23 07:15 AM GMT +05:30 Note : Captured by GPS Map Camera



# **Photos of infrastructural Facilities**













# Principal Chamber

Administrative Block



# **OS Chamber**



Librarian Chamber



# Moot Court Hall





# Drinking Water





# Water RO System





# Study Circle





# **Girls Hostel**





# **Boys Hostel**





# Canteen





### Greenery



# Cers Map Camera



Latur, Maharashtra, India Dayanand College of Law, Prakash Nagar, Latur, Maharashtra 413512, India Lat 18.420543° Long 76.553591° 09/03/23 02:45 PM GMT +05:30 Note : Captured by GPS Map Camera



# Greenery