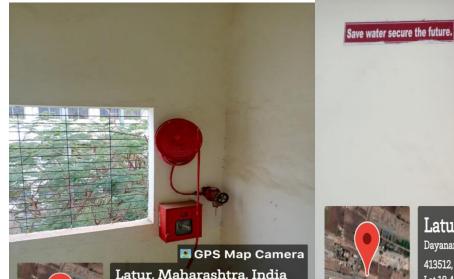

### **Fire Safety**

Latur, Maharashtra, India Dayanand College of Law, Prakash Nagar, Latur, Maharashtra 413512, India Lat 18.420543° Long 76.553591° 09/03/23 02:39 PM GMT +05:30 Note : Captured by GPS Map Came

Latur, Maharashtra, India Dayanand College of Law, Prakash Nagar, Latur, Maharashtra 413512, India Lat 18.420543° Long 76.553591° 08/03/23 02:11 PM GMT +05:30 Note : Captured by GPS Map Camera