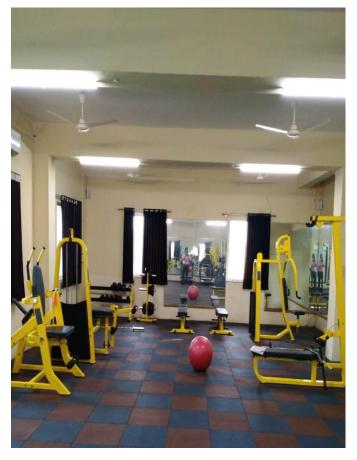

09/03/23 02:48 PM GMT +05:30 Note : Captured by GPS Map Camera

मुकाकचरा



### Solar panel



00

7000

# 💽 GPS Map Camera

### Latur, Maharashtra, India Dayanand College of Law, Prakash Nagar, Latur, Maharashtra

Dayanand College of Law, Prakash Nagar, Latur, Maharashtra 413512, India Lat 18.420543°

Long 76.553591° 09/03/23 02:29 PM GMT +05:30 Note : Captured by GPS Map Camera



# Solar Lights



# Water Heater Solar Panel





## Generator



**10 KV Battery** 





### Library (Photos/List of facilities)



**Book Issue Counter** 



# OPAC System





### **Library Books**



**Reading Room** 



# **Sports Facilities**



**Ground for Outdoor Games** 









**Discus throw** 

Javelin throw







# **Badminton Court**









# **Gymnasium Facility for Staff and Students**







# **Table Tennis**





GPS Map Camera

### **Fire Safety**





Latur, Maharashtra, India Dayanand College of Law, Prakash Nagar, Latur, Maharashtra 413512, India Lat 18.420543° Long 76.553591° 09/03/23 02:39 PM GMT +05:30 Note : Captured by GPS Map Came



Latur, Maharashtra, India Dayanand College of Law, Prakash Nagar, Latur, Maharashtra 413512, India Lat 18.420543° Long 76.553591° 08/03/23 02:11 PM GMT +05:30 Note : Captured by GPS Map Camera





### Auditorium







# Latur, Maharashtra, India

दयानंद सभागृह

Dayanand College of Law, Prakash Nagar, Latur, Maharashtra

413531, India.

Lat 18.401993°

Long 76.556985°

13/04/23 11:55 AM GMT +05:30



### **Seminar Hall**





Latur, Maharashtra, India Dayanand Law Collage,Latur, Barshi Road, CH24+QM5, near Shivaji Chowk, Prakash N