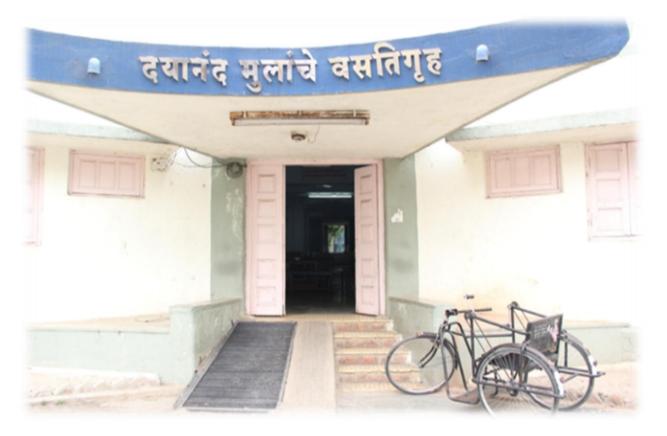

76.556879° 27/01/23 09:34 AM GMT +05:30



Google



## **Computer Lab**





### **Cricket Ground**







Latur, Maharashtra, India Dayanand College of Law, Prakash Nagar, Latur, Maharashtra

413512, India Lat 18.420543°

Long 76.553591° 16/05/23 07:13 AM GMT +05:30 Note : Captured by GPS Map Camera





# GPS Map Camera



A

Latur, Maharashtra, India Dayanand College of Law, Prakash Nagar, Latur, Maharashtra 413512, India Lat 18.420543° Long 76.553591° 16/05/23 07:15 AM GMT +05:30 Note : Captured by GPS Map Camera



# **Photos of infrastructural Facilities**













# Principal Chamber

Administrative Block



# **OS Chamber**



Librarian Chamber



# Moot Court Hall





# Drinking Water





# Water RO System





# Study Circle





# **Girls Hostel**





# **Boys Hostel**





# Canteen





### Greenery



# Cers Map Camera



Latur, Maharashtra, India Dayanand College of Law, Prakash Nagar, Latur, Maharashtra 413512, India Lat 18.420543° Long 76.553591° 09/03/23 02:45 PM GMT +05:30 Note : Captured by GPS Map Camera



# Greenery