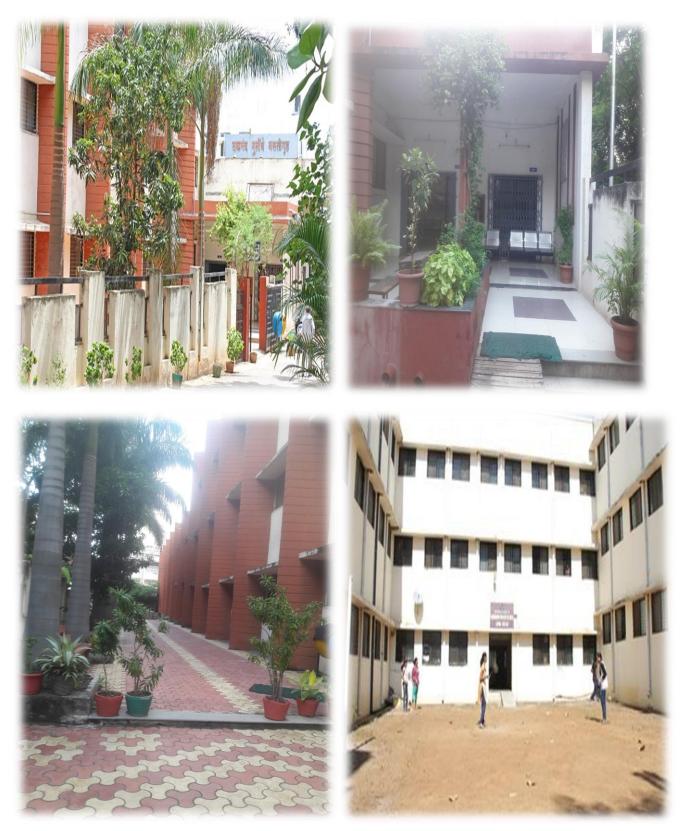

dia Lat 18.40181° Long 76.556879° 27/01/23 09:34 AM GMT +05:30



Google



## **Computer Lab**





### **Cricket Ground**







Latur, Maharashtra, India Dayanand College of Law, Prakash Nagar, Latur, Maharashtra

413512, India Lat 18.420543°

Long 76.553591° 16/05/23 07:13 AM GMT +05:30 Note : Captured by GPS Map Camera





# GPS Map Camera



A

Latur, Maharashtra, India Dayanand College of Law, Prakash Nagar, Latur, Maharashtra 413512, India Lat 18.420543° Long 76.553591° 16/05/23 07:15 AM GMT +05:30 Note : Captured by GPS Map Camera



# **Photos of infrastructural Facilities**













# Principal Chamber

Administrative Block



# **OS Chamber**



Librarian Chamber



# Moot Court Hall





# Drinking Water





# Water RO System





# Study Circle





# **Girls Hostel**





# **Boys Hostel**





# Canteen





### Greenery



# Cers Map Camera



Latur, Maharashtra, India Dayanand College of Law, Prakash Nagar, Latur, Maharashtra 413512, India Lat 18.420543° Long 76.553591° 09/03/23 02:45 PM GMT +05:30 Note : Captured by GPS Map Camera



# Greenery