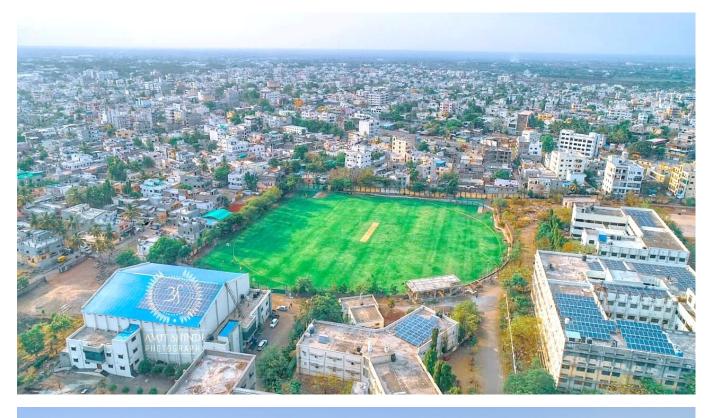

### **Cricket Ground**

Latur, Maharashtra, India Dayanand College of Law, Prakash Nagar, Latur, Maharashtra

413512, India Lat 18.420543°

Long 76.553591° 16/05/23 07:13 AM GMT +05:30 Note : Captured by GPS Map Camera

# GPS Map Camera

A

Latur, Maharashtra, India Dayanand College of Law, Prakash Nagar, Latur, Maharashtra 413512, India Lat 18.420543° Long 76.553591° 16/05/23 07:15 AM GMT +05:30 Note : Captured by GPS Map Camera