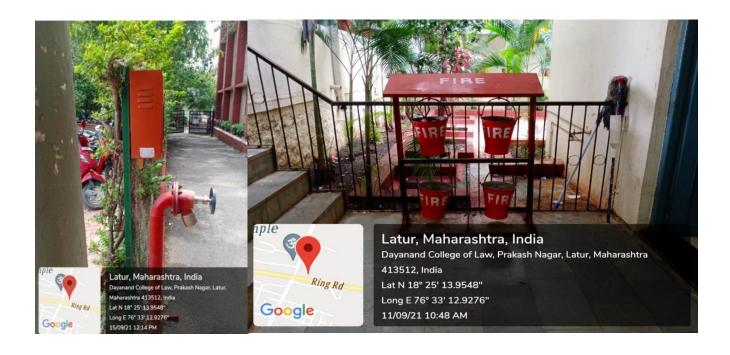

### **Fire Safety**

Latur, Maharashtra, India Dayanand College of Law, Prakash Nagar, Latur, Maharashtra 413512, India Lat 18.420543° Long 76.553591° 09/03/23 02:39 PM GMT +05:30 Note : Captured by GPS Map Came