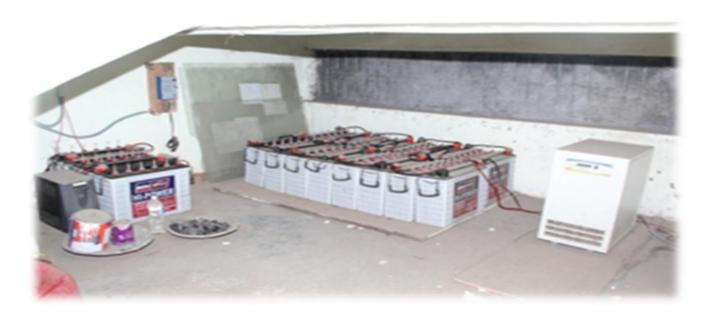

nd College of Law, Prakash Nagar, Latur, Maharashtra 413512, India Lat 18.420543° Long 76.553591° 09/03/23 02:48 PM GMT +05:30 Note : Captured by GPS Map Camera

# GPS Map Camera

SPS Map Camera



Latur, Maharashtra, India Dayanand College of Law, Prakash Nagar, Latur, Maharashtra 413512, India Lat 18.420543° Long 76.553591° 09/03/23 02:48 PM GMT +05:30 Note : Captured by GPS Map Camera

मुकाकचरा



### Solar panel



00

7000

# 💽 GPS Map Camera

### Latur, Maharashtra, India Dayanand College of Law, Prakash Nagar, Latur, Maharashtra

Dayanand College of Law, Prakash Nagar, Latur, Maharashtra 413512, India Lat 18.420543°

Long 76.553591° 09/03/23 02:29 PM GMT +05:30 Note : Captured by GPS Map Camera



# Solar Lights



# Water Heater Solar Panel





## Generator



**10 KV Battery** 





### Library (Photos/List of facilities)



**Book Issue Counter** 



# OPAC System





### **Library Books**



**Reading Room** 



# **Sports Facilities**



**Ground for Outdoor Games** 









**Discus throw** 

Javelin throw







# **Badminton Court**









# **Gymnasium Facility for Staff and Students**







# **Table Tennis**





GPS Map Camera

### **Fire Safety**





Latur, Maharashtra, India Dayanand College of Law, Prakash Nagar, Latur, Maharashtra 413512, India Lat 18.420543° Long 76.553591° 09/03/23 02:39 PM GMT +05:30 Note : Captured by GPS Map Came



Latur, Maharashtra, India Dayanand College of Law, Prakash Nagar, Latur, Maharashtra 413512, India Lat 18.420543° Long 76.553591° 08/03/23 02:11 PM GMT +05:30 Note : Captured by GPS Map Camera





### Auditori