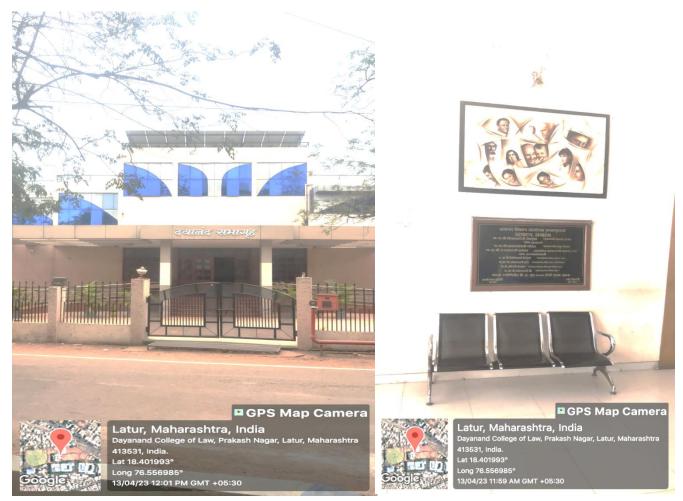

### Auditorium

# Latur, Maharashtra, India

दयानंद सभागृह

Dayanand College of Law, Prakash Nagar, Latur, Maharashtra

413531, India.

Lat 18.401993°

Long 76.556985°

13/04/23 11:55 AM GMT +05:30