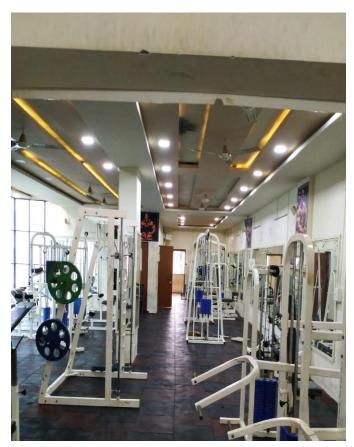

1° 09/03/23 02:48 PM GMT +05:30 Note : Captured by GPS Map Camera

मुकाकचरा



### Solar panel



00

7000

# 💽 GPS Map Camera

### Latur, Maharashtra, India Dayanand College of Law, Prakash Nagar, Latur, Maharashtra

Dayanand College of Law, Prakash Nagar, Latur, Maharashtra 413512, India Lat 18.420543°

Long 76.553591° 09/03/23 02:29 PM GMT +05:30 Note : Captured by GPS Map Camera



# Solar Lights



# Water Heater Solar Panel





## Generator



**10 KV Battery** 





### Library (Photos/List of facilities)



**Book Issue Counter** 



# OPAC System





### **Library Books**



**Reading Room** 



# **Sports Facilities**



**Ground for Outdoor Games** 









**Discus throw** 

Javelin throw







# **Badminton Court**









# **Gymnasium Facility for Staff and Students**







# **Table Tennis**





GPS Map Camera

### **Fire Safety**





Latur, Maharashtra, India Dayanand College of Law, Prakash Nagar, Latur, Maharashtra 413512, India Lat 18.420543° Long 76.553591° 09/03/23 02:39 PM GMT +05:30 Note : Captured by GPS Map Came



Latur, Maharashtra, India Dayanand College of Law, Prakash Nagar, Latur, Maharashtra 413512, India Lat 18.420543° Long 76.553591° 08/03/23 02:11 PM GMT +05:30 Note : Captured by GPS Map Camera





### Auditorium







# Latur, Maharashtra, India

दयानंद सभागृह

Dayanand College of Law, Prakash Nagar, Latur, Maharashtra

413531, India.

Lat 18.401993°

Long 76.556985°

13/04/23 11:55 AM GMT +05:30



### **Seminar Hall**





Latur, Maharashtra, India Dayanand Law Collage,Latur, Barshi Road, CH24+QM5, near Shivaji Chowk, Prakash