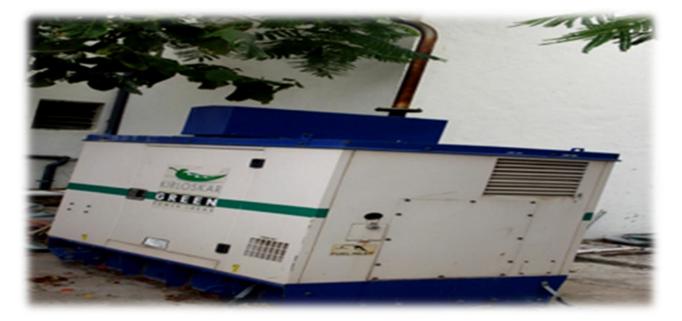

arashtra, India Dayanand College of Law, Prakash Nagar, Latur, Maharashtra 413512, India Lat 18.420543° Long 76.553591° 09/03/23 02:48 PM GMT +05:30 Note : Captured by GPS Map Camera

# GPS Map Camera

SPS Map Camera



Latur, Maharashtra, India Dayanand College of Law, Prakash Nagar, Latur, Maharashtra 413512, India Lat 18.420543° Long 76.553591° 09/03/23 02:48 PM GMT +05:30 Note : Captured by GPS Map Camera

मुकाकचरा



### Solar panel



00

7000

# 💽 GPS Map Camera

### Latur, Maharashtra, India Dayanand College of Law, Prakash Nagar, Latur, Maharashtra

Dayanand College of Law, Prakash Nagar, Latur, Maharashtra 413512, India Lat 18.420543°

Long 76.553591° 09/03/23 02:29 PM GMT +05:30 Note : Captured by GPS Map Camera



# Solar Lights



# Water Heater Solar Panel





## Generator



**10 KV Battery** 





### Library (Photos/List of facilities)



**Book Issue Counter** 



# OPAC System





### **Library Books**



**Reading Room** 



# **Sports Facilities**



**Ground for Outdoor Games** 









**Discus throw** 

Javelin throw







# **Badminton Court**









# **Gymnasium Facility for Staff and Students**







# **Table Tennis**





GPS Map Camera

### **Fire Safety**





Latur, Maharashtra, India Dayanand College of Law, Prakash Nagar, Latur, Maharashtra 413512, India Lat 18.420543° Long 76.553591° 09/03/23 02:39 PM GMT +05:30 Note : Captured by GPS Map Came



Latur, Maharashtra, India Dayanand College of Law, Prakash Nagar, Latur, Maharashtra 413512, India Lat 18.420543° Long 76.553591° 08/03/23 02:11 PM GMT +05:30 Note : Captured by GPS Map Ca