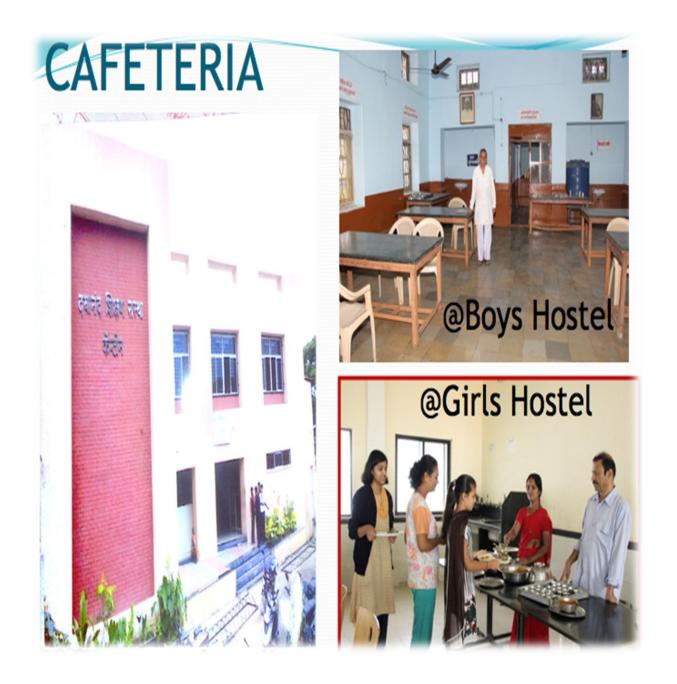

1/23 09:34 AM GMT +05:30



Google



## **Computer Lab**





### **Cricket Ground**







Latur, Maharashtra, India Dayanand College of Law, Prakash Nagar, Latur, Maharashtra

413512, India Lat 18.420543°

Long 76.553591° 16/05/23 07:13 AM GMT +05:30 Note : Captured by GPS Map Camera





# GPS Map Camera



A

Latur, Maharashtra, India Dayanand College of Law, Prakash Nagar, Latur, Maharashtra 413512, India Lat 18.420543° Long 76.553591° 16/05/23 07:15 AM GMT +05:30 Note : Captured by GPS Map Camera



# **Photos of infrastructural Facilities**













# Principal Chamber

Administrative Block



# **OS Chamber**



Librarian Chamber



# Moot Court Hall





# Drinking Water





# Water RO System





# Study Circle





# **Girls Hostel**





# **Boys Hostel**





# Canteen





### Greenery



# Cers Map Camera



Latur, Maharashtra, India Dayanand College of Law, Prakash Nagar, Latur, Maharashtra 413512, India Lat 18.420543° Long 76.553591° 09/03/23 02:45 PM GMT +05:30 Note : Captured by GPS Map Camera



# Greenery