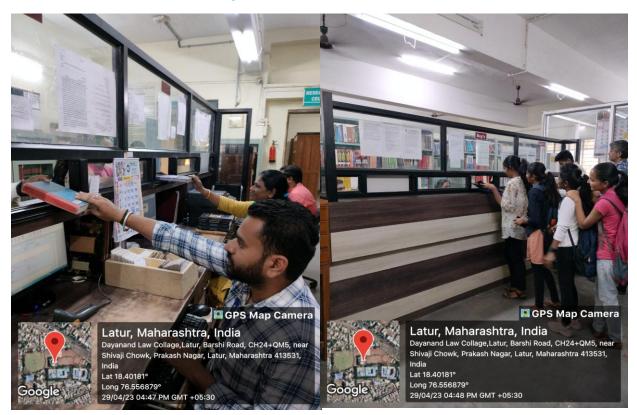

rashtra 413512, India Lat 18.420543° Long 76.553591° 09/03/23 02:48 PM GMT +05:30 Note : Captured by GPS Map Camera

# GPS Map Camera

SPS Map Camera



Latur, Maharashtra, India Dayanand College of Law, Prakash Nagar, Latur, Maharashtra 413512, India Lat 18.420543° Long 76.553591° 09/03/23 02:48 PM GMT +05:30 Note : Captured by GPS Map Camera

मुकाकचरा



### Solar panel



00

7000

# 💽 GPS Map Camera

### Latur, Maharashtra, India Dayanand College of Law, Prakash Nagar, Latur, Maharashtra

Dayanand College of Law, Prakash Nagar, Latur, Maharashtra 413512, India Lat 18.420543°

Long 76.553591° 09/03/23 02:29 PM GMT +05:30 Note : Captured by GPS Map Camera



# Solar Lights



# Water Heater Solar Panel





## Generator



**10 KV Battery** 





### Library (Photos/List of facilities)



**Book Issue Counter** 



# OPAC System





### **Library Books**



**Reading Room** 



# **Sports Facilities**



**Ground for Outdoor Games** 









**Discus throw** 

Javelin throw







# **Badminton Court**









# **Gymnasium Facility for Staff and Students**







# **Table Tennis**





GPS Map Camera

### **Fire Safety**





Latur, Maharashtra, India Dayanand College of Law, Prakash Nagar, Latur, Maharashtra 413512, India Lat 18.420543° Long 76.553591° 09/03/23 02:39 PM GMT +05:30 Note : Captured by GPS Map Came



Latur, Maharashtra, India Dayanand College of Law, Prakash Nagar, Latur, Maharashtra 413512, India Lat 18.420543° Long 76.553591° 08/03/23 02:11 PM GMT +05:30 Note : Captured by GPS Map Camera





### Auditorium







# Latur, Maharashtra, India

दयानंद