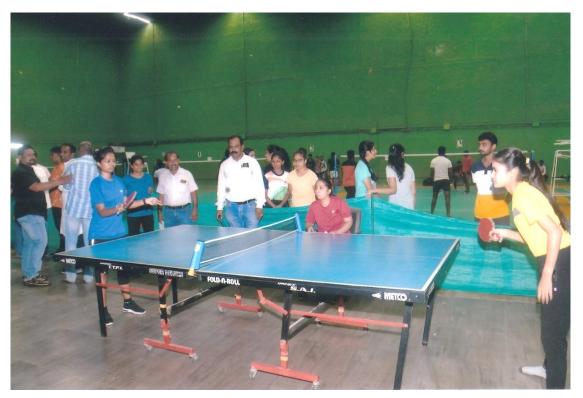

05:30 Note : Captured by GPS Map Camera

मुकाकचरा



### Solar panel



00

7000

# 💽 GPS Map Camera

### Latur, Maharashtra, India Dayanand College of Law, Prakash Nagar, Latur, Maharashtra

Dayanand College of Law, Prakash Nagar, Latur, Maharashtra 413512, India Lat 18.420543°

Long 76.553591° 09/03/23 02:29 PM GMT +05:30 Note : Captured by GPS Map Camera



# Solar Lights



# Water Heater Solar Panel





## Generator



**10 KV Battery** 





### Library (Photos/List of facilities)



**Book Issue Counter** 



# OPAC System





### **Library Books**



**Reading Room** 



# **Sports Facilities**



**Ground for Outdoor Games** 









**Discus throw** 

Javelin throw







# **Badminton Court**









# **Gymnasium Facility for Staff and Students**







# **Table Tennis**





GPS Map Camera

### **Fire Safety**





Latur, Maharashtra, India Dayanand College of Law, Prakash Nagar, Latur, Maharashtra 413512, India Lat 18.420543° Long 76.553591° 09/03/23 02:39 PM GMT +05:30 Note : Captured by GPS Map Came



Latur, Maharashtra, India Dayanand College of Law, Prakash Nagar, Latur, Maharashtra 413512, India Lat 18.420543° Long 76.553591° 08/03/23 02:11 PM GMT +05:30 Note : Captured by GPS Map Camera





### Auditorium







# Latur, Maharashtra, India

दयानंद सभागृह

Dayanand College of Law, Prakash Nagar, Latur, Maharashtra

413531, India.

Lat 18.401993°

Long 76.556985°

13/04/23 11:55 AM GMT +05:30



### **Seminar Hall**





Latur, Maharashtra, India Dayanand Law Collage,Latur, Barshi Road, CH24+QM5, near Shivaji Chowk, Prakash Nagar, Latur, Maharashtra