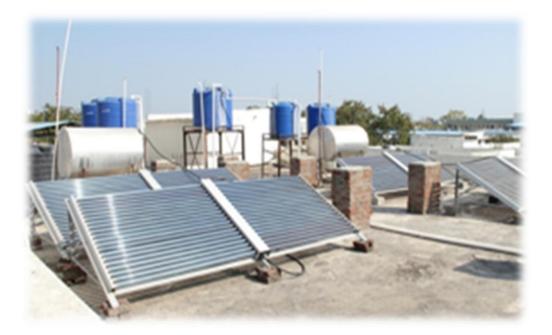

ns**



Latur, Maharashtra, India Dayanand College of Law, Prakash Nagar, Latur, Maharashtra 413512, India Lat 18.420543° Long 76.553591° 09/03/23 02:48 PM GMT +05:30 Note : Captured by GPS Map Camera

# GPS Map Camera

SPS Map Camera



Latur, Maharashtra, India Dayanand College of Law, Prakash Nagar, Latur, Maharashtra 413512, India Lat 18.420543° Long 76.553591° 09/03/23 02:48 PM GMT +05:30 Note : Captured by GPS Map Camera

मुकाकचरा



### Solar panel



00

7000

# 💽 GPS Map Camera

### Latur, Maharashtra, India Dayanand College of Law, Prakash Nagar, Latur, Maharashtra

Dayanand College of Law, Prakash Nagar, Latur, Maharashtra 413512, India Lat 18.420543°

Long 76.553591° 09/03/23 02:29 PM GMT +05:30 Note : Captured by GPS Map Camera



# Solar Lights



# Water Heater Solar Panel





## Generator



**10 KV Battery** 





### Library (Photos/List of facilities)



**Book Issue Counter** 



# OPAC System





### **Library Books**



**Reading Room** 



# **Sports Facilities**



**Ground for Outdoor Games** 









**Discus throw** 

Javelin throw







# **Badminton Court**









# **Gymnasium Facility for Staff and Students**







# **Table Tennis**





GPS Map Camera

### **Fire Safety**





Latur, Maharashtra, India Dayanand College of Law, Prakash Nagar, Latur, Maharashtra 413512, India Lat 18.420543° Long 76.553591° 09/03/23 02:39 PM GMT +05:30 Note : Captured by GPS Map Came



Latur, Maharashtra, India Dayanand College of Law, Prakash Nagar, Latur, Maharashtra 413512, India Lat 18.420543° Long 76.553591° 08/03/23 02:11 PM GMT +05:30 Note : Capt