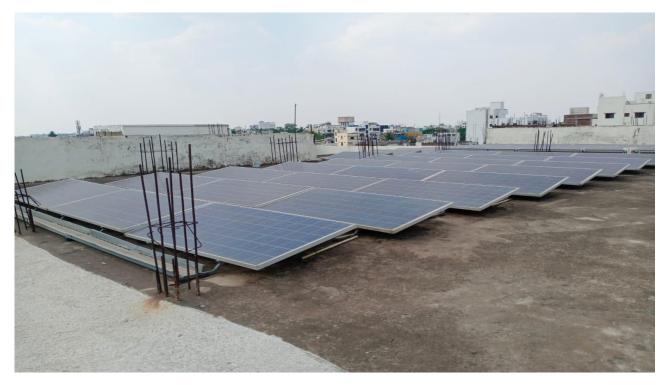

### LED Tube, Bulbs and Sensors







### **Ramps**







# Toilet (Gents & Ladies)







# **Campus Under CCTV Surveillance**







### **Dustbins**



Latur, Maharashtra, India Dayanand College of Law, Prakash Nagar, Latur, Maharashtra 413512, India Lat 18.420543° Long 76.553591° 09/03/23 02:48 PM GMT +05:30 Note : Captured by GPS Map Camera

# GPS Map Camera

SPS Map Camera



Latur, Maharashtra, India Dayanand College of Law, Prakash Nagar, Latur, Maharashtra 413512, India Lat 18.420543° Long 76.553591° 09/03/23 02:48 PM GMT +05:30 Note : Captured by GPS Map Camera

मुकाकचरा



### Solar panel



00

7000

# 💽 GPS Map Camera

### Latur, Maharashtra, India Dayanand College of Law, Prakash Nagar, Latur, Maharashtra

Dayanand College of Law, Prakash Nagar, Latur, Maharashtra 413512, India Lat 18.420543°

Long 76.553591° 09/03/23 02:29 PM GMT +05:30 Note : Captured by GPS Map Camera



# Solar Lights



# Water Heater Solar Panel





## Generator



**10 KV Battery** 





### Library (Photos/List of facilities)



**Book Issue Counter** 



# OPAC System





### **Library Books**



**Reading Room** 



# **Sports Facilities**



**Ground for Outdoor Games** 









**Discus throw** 

Javelin throw







# **Badminton Court**









# **Gymnasium Facility for Staff and Students**







# **Table Tennis**





GPS Map Camera

### **Fire Safety**





Latur, Maharashtra, India