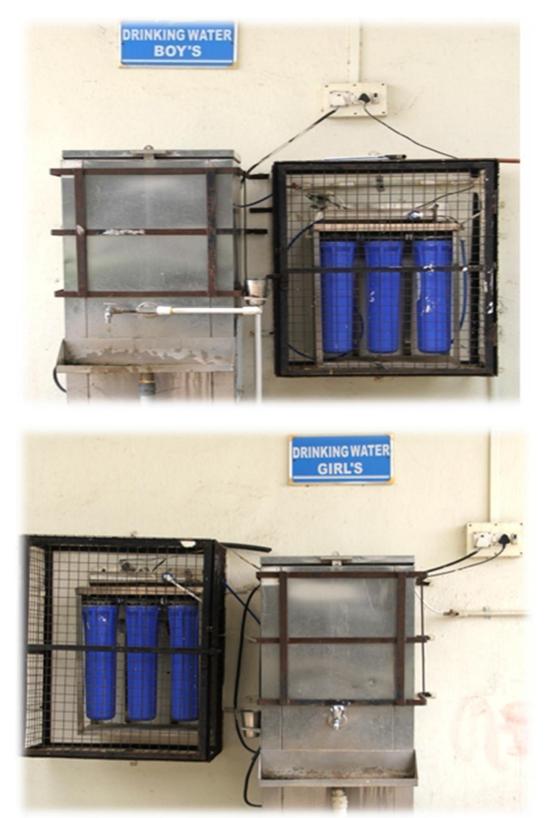

5, near Shivaji Chowk, Prakash Nagar, Latur, Maharashtra 413531, India Lat 18.40181° Long 76.556879° 27/01/23 09:34 AM GMT +05:30



Google



## **Computer Lab**





### **Cricket Ground**







Latur, Maharashtra, India Dayanand College of Law, Prakash Nagar, Latur, Maharashtra

413512, India Lat 18.420543°

Long 76.553591° 16/05/23 07:13 AM GMT +05:30 Note : Captured by GPS Map Camera





# GPS Map Camera



A

Latur, Maharashtra, India Dayanand College of Law, Prakash Nagar, Latur, Maharashtra 413512, India Lat 18.420543° Long 76.553591° 16/05/23 07:15 AM GMT +05:30 Note : Captured by GPS Map Camera



# **Photos of infrastructural Facilities**













# Principal Chamber

Administrative Block



# **OS Chamber**



Librarian Chamber



# Moot Court Hall





# Drinking Water





# Water RO System





# Study Circle





# **Girls Hostel**





# **Boys Hostel**





# Canteen





### Greenery



# Cers Map Camera



Latur, Maharashtra, India Dayanand College of Law, Prakash Nagar, Latur, Maharashtra 413512, India Lat 18.420543° Long 76.553591° 09/03/23 02:45 PM GMT +05:30 Note : Captured by GPS Map Camera



# Greenery