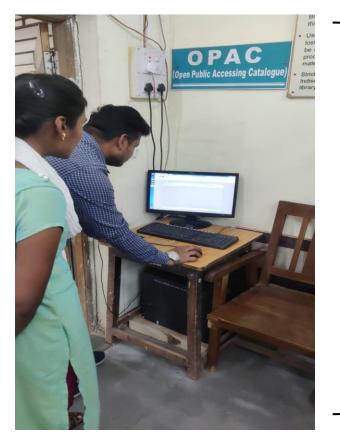

8.420543° Long 76.553591° 09/03/23 02:48 PM GMT +05:30 Note : Captured by GPS Map Camera

# GPS Map Camera

SPS Map Camera



Latur, Maharashtra, India Dayanand College of Law, Prakash Nagar, Latur, Maharashtra 413512, India Lat 18.420543° Long 76.553591° 09/03/23 02:48 PM GMT +05:30 Note : Captured by GPS Map Camera

मुकाकचरा



### Solar panel



00

7000

# 💽 GPS Map Camera

### Latur, Maharashtra, India Dayanand College of Law, Prakash Nagar, Latur, Maharashtra

Dayanand College of Law, Prakash Nagar, Latur, Maharashtra 413512, India Lat 18.420543°

Long 76.553591° 09/03/23 02:29 PM GMT +05:30 Note : Captured by GPS Map Camera



# Solar Lights



# Water Heater Solar Panel





## Generator



**10 KV Battery** 





### Library (Photos/List of facilities)



**Book Issue Counter** 



# OPAC System





### **Library Books**



**Reading Room** 



# **Sports Facilities**



**Ground for Outdoor Games** 









**Discus throw** 

Javelin throw







# **Badminton Court**









# **Gymnasium Facility for Staff and Students**







# **Table Tennis**





GPS Map Camera

### **Fire Safety**





Latur, Maharashtra, India Dayanand College of Law, Prakash Nagar, Latur, Maharashtra 413512, India Lat 18.420543° Long 76.553591° 09/03/23 02:39 PM GMT +05:30 Note : Captured by GPS Map Came



Latur, Maharashtra, India Dayanand College of Law, Prakash Nagar, Latur, Maharashtra 413512, India Lat 18.420543° Long 76.553591° 08/03/23 02:11 PM GMT +05:30 Note : Captured by GPS Map Camera





### Auditorium







# Latur, Maharashtra, India

दयानंद सभागृह

Dayanand College o