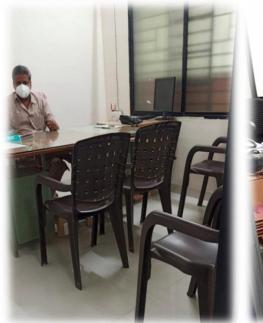

era

### Latur, Maharashtra, India Dayanand Law Collage, Latur, Barshi Road, CH24+QM5, near Shivaji Chowk, Prakash Nagar, Latur, Maharashtra 413531, India Lat 18.40181° Long 76.556879° 27/01/23 09:34 AM GMT +05:30



Google



## **Computer Lab**





### **Cricket Ground**







Latur, Maharashtra, India Dayanand College of Law, Prakash Nagar, Latur, Maharashtra

413512, India Lat 18.420543°

Long 76.553591° 16/05/23 07:13 AM GMT +05:30 Note : Captured by GPS Map Camera





# GPS Map Camera



A

Latur, Maharashtra, India Dayanand College of Law, Prakash Nagar, Latur, Maharashtra 413512, India Lat 18.420543° Long 76.553591° 16/05/23 07:15 AM GMT +05:30 Note : Captured by GPS Map Camera



# **Photos of infrastructural Facilities**













# Principal Chamber

Administrative Block



# **OS Chamber**



Librarian Chamber



# Moot Court Hall





# Drinking Water





# Water RO System





# Study Circle





# **Girls Hostel**





# **Boys Hostel**





# Canteen





### Greenery



# Cers Map Camera



Latur, Maharashtra, India Dayanand College of Law, Prakash Nagar, Latur, Maharashtra 413512, India Lat 18.420543° Long 76.553591° 09/03/23 02:45 PM GMT +05:30 Note : Captured by GPS Map Camera



# Greenery